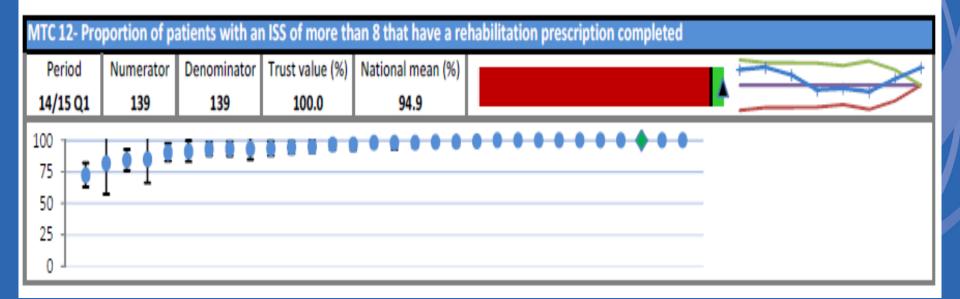

ighly specialist equipment: for example electronic assistive technology or highly customized equipment.

💊 Rehab Complexity Scale

o Score 3 - Requires extremely specialist equipment: really fancy hi-tech trauma equipment only available in MTC.

#### B / U 5 百百百 陷 ቤ 니 <u>0</u>K

ΠX

<u>C</u>ancel

🖂 💽 🛃 🗑 🌘 🏈 🧿 09:45





🛃 start

ATC Tracker 2 - Wind...

Delivering the best in care

😡 Inbox - Microsoft Out...





## **RCS-E & Barthel Outcome Measurement**







University Hospitals

# Major Trauma Dashboard

Q1 2014/15

Developed by the Major Trauma Clinical Reference Group Prepared for Major Trauma Centres by the Trauma Audit & Research Network

# **Queen Elizabeth Hospital Birmingham**

Please refer to the Support Document and Report Overview for details of the Major Trauma Measures





Complexity of caseload





NHS England Service Specification for Specialist Rehabilitation

UKROC Registration requires complex data collection.

UHB Currently can't meet Specification

Cannot meet the Specified Workforce requirements without investment



University Hospitals NHS Birmingham









Delivering the best in care

Birmingham **NHS Foundation Trust** 

| 5               | Ну                 | per Acute         | e Recovery              | and Real            | plement Patier              | nt Tracker            |              | Logged in               | as hhfl, <u>Logo</u> |
|-----------------|--------------------|-------------------|-------------------------|---------------------|-----------------------------|-----------------------|--------------|----------------------