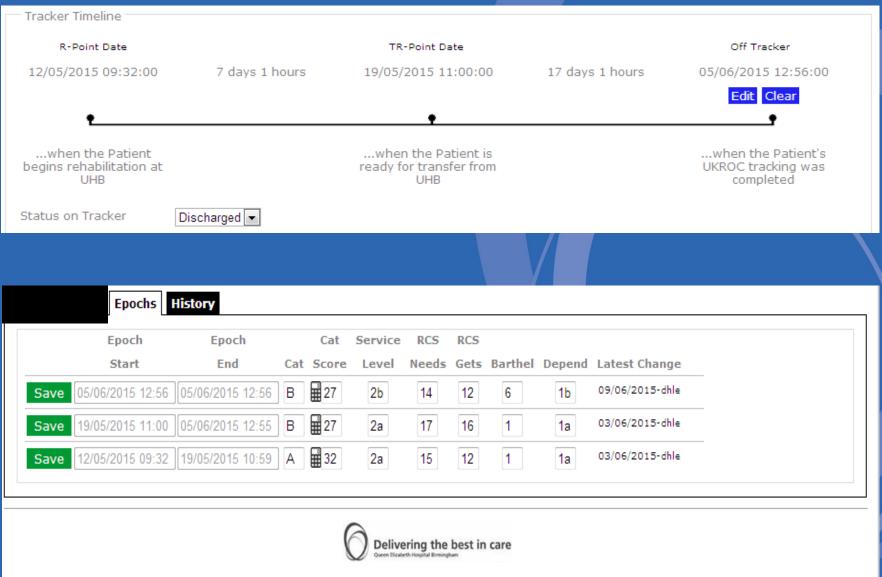

## **Presentation Overview**

- MTC Tracker
- Electronic Rehabilitation Prescription
- RCS-E (Needs & Gets) & Barthel Index
- QEHB Recovery & Reablement (R&R)Project & Pathway Development
- QEHB Recovery & Reablement Tracker