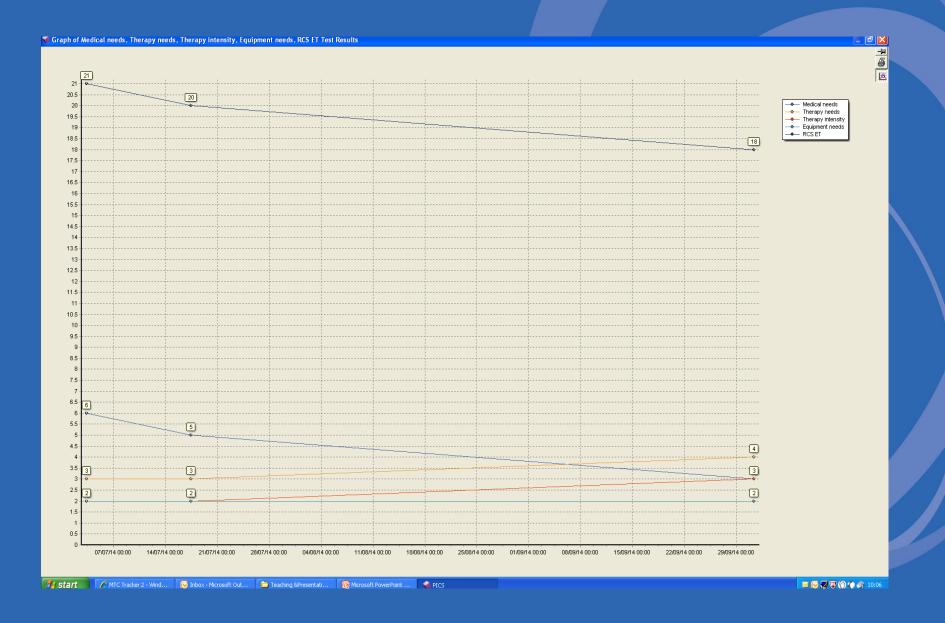

nal group sessions.
- Score 4 Very High level. Very intensive e.g. 2 trained therapists to treat, or total 1:1 therapy > 30 hrs/week.

#### Equipment needs

#### Describes the requirements for personal equipment.

👩 Microsoft PowerPoint ...

🚞 Teaching &Presentati...

V PICS

- Score 0 No needs for special equipment.
- Score 1 Requires basic special equipment.
- o Score 2 Requires highly specialist equipment: for example electronic assistive technology or highly customized equipment.

💊 Rehab Complexity Scale

o Score 3 - Requires extremely specialist equipment: really fancy hi-tech trauma equipment only available in MTC.

#### B / U 5 百百百 陷 ቤ 니 <u>0</u>K

ΠX

<u>C</u>ancel

🖂 💽 🛃 🗑 🌘 🏈 🧿 09:45





🛃 start

ATC Tracker 2 - Wind...

Delivering the best in care

😡 Inbox - Microsoft Out...





## **RCS-E & Barthel Outcome Measurement**







University Hospitals

# Major Trauma Dashboard

Q1 2014/15

Developed by the Major Trauma Clinical Reference Group Prepared for Major Trauma Centres by the Trauma Audit & Research Network

# **Queen Elizabeth Hospital Birmingham**

Please refer to the Support Document and Report Overview for details of the Major Trauma Measures





Complexity of caseload





NHS England Service Specification for Specialist Rehabilitation

UKROC Registration requires complex data collection.

UHB Currently can't meet Specification

Cannot meet the Specified Workforce requirements without investment



University Hospitals NHS Birmingham









Delivering the best in care

Birmingham **NHS Foundation Trust** 

| 5               | Ну                 |