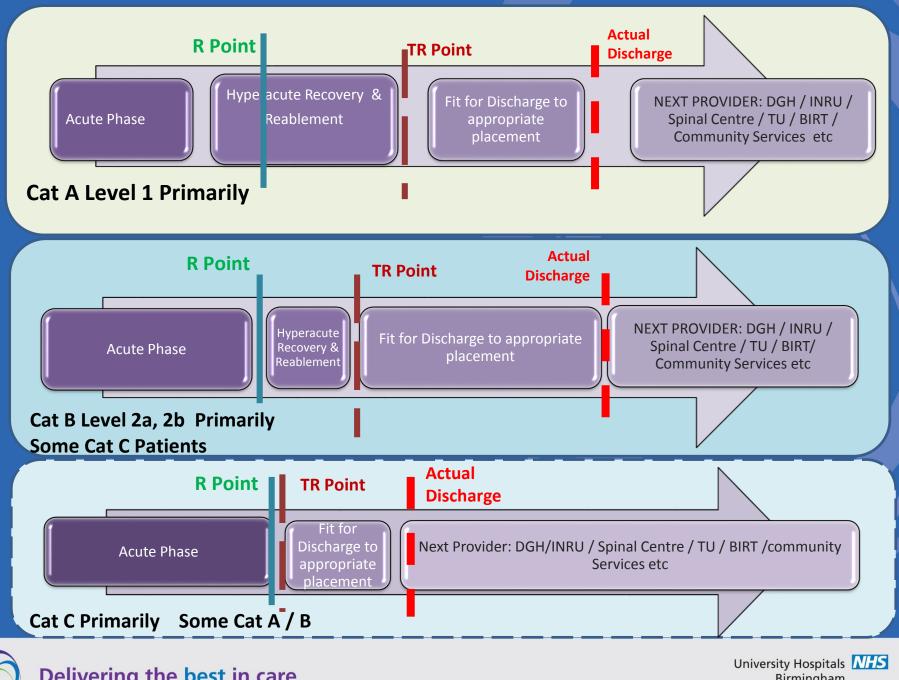

## **Presentation Overview**

- MTC Tracker
- Electronic Rehabilitation Prescription
- RCS-E (Needs & Gets) & Barthel Index
- QEHB Recovery & Reablement (R&R)Project & Pathway Development
- QEHB Recovery & Reablement Tracker