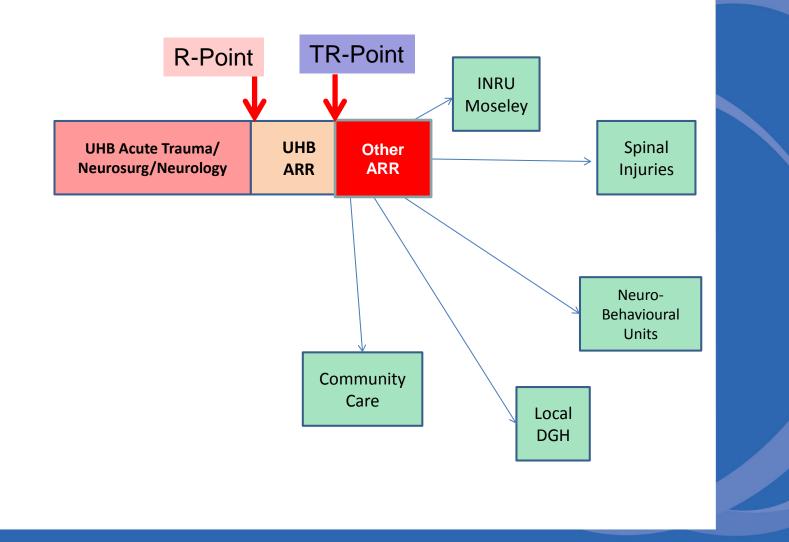

## **Presentation Overview**

- MTC Tracker
- Electronic Rehabilitation Prescription
- RCS-E (Needs & Gets) & Barthel Index
- QEHB Recovery & Reablement (R&R)Project & Pathway Development
- QEHB Recovery & Reablement Tracker